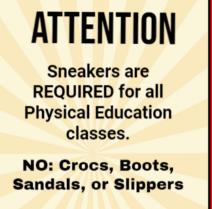

\*If there is a change in transportation for your child, please call the office (302-659-6297) or send a note.

Students without the proper footwear may not be permitted to participate in the same activities as the class.

If resources are needed to obtain proper footwear please contact Ms. Marcano .